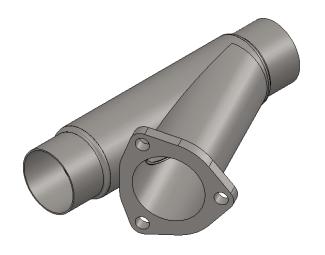

POLISHED

QUICK TIME PERFORMANCE

ITLE:

2.25" STAINLESS CUTOUT

SIZE DWG. NO. REV SCALE: 1:3 WEIGHT: SHEET 1 OF 1