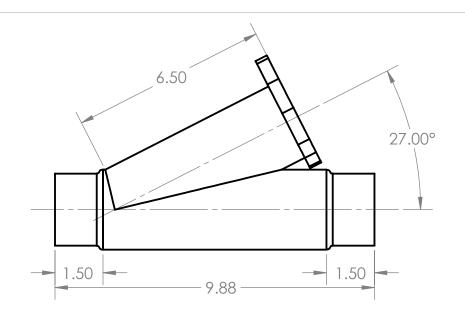

|    | UNLESS OTHERWISE SPECIFIED:                                                                                                          |           | NAME | DATE   |     |
|----|--------------------------------------------------------------------------------------------------------------------------------------|-----------|------|--------|-----|
|    | DIMENSIONS ARE IN INCHES TOLERANCES: FRACTIONAL± 1/64 ANGULAR: MACH± .01 BEND ± 1 TWO PLACE DECIMAL ± .01 THREE PLACE DECIMAL ± .005 | DRAWN     | MIKE | 4/7/14 |     |
|    |                                                                                                                                      | CHECKED   |      |        | TIT |
|    |                                                                                                                                      | ENG APPR. |      |        |     |
|    |                                                                                                                                      | MFG APPR. |      |        | 2   |
|    | INTERPRET GEOMETRIC<br>TOLERANCING PER:                                                                                              | Q.A.      |      |        |     |
|    |                                                                                                                                      | COMMENTS: |      |        |     |
|    | MATERIAL 304 STAINLESS                                                                                                               |           |      |        | S   |
| IF | FINISH                                                                                                                               |           |      |        | 1 4 |

POLISHED

QUICK TIME PERFORMANCE

ITLE:

2.25" STAINLESS CUTOUT

SIZE DWG. NO. REV SCALE: 1:3 WEIGHT: SHEET 1 OF 1