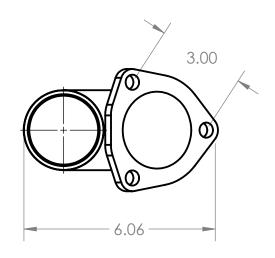

POLISHED

QUICK TIME PERFORMANCE

ITLE:

2.25" STAINLESS CUTOUT

SIZE DWG. NO. REV SCALE: 1:3 WEIGHT: SHEET 1 OF 1