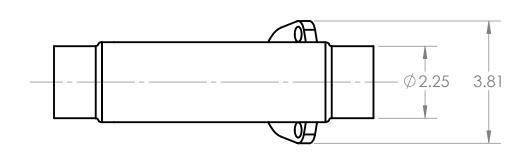

POLISHED

QUICK TIME PERFORMANCE

ITLE:

2.25" STAINLESS CUTOUT

SIZE DWG. NO. REV SCALE: 1:3 WEIGHT: SHEET 1 OF 1