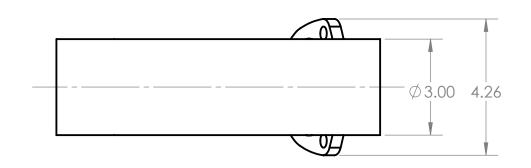

|  | UNLESS OTHERWISE SPECIFIED:                                                                                                          |           | NAME | DATE   |     |
|--|--------------------------------------------------------------------------------------------------------------------------------------|-----------|------|--------|-----|
|  | DIMENSIONS ARE IN INCHES TOLERANCES: FRACTIONAL± 1/64 ANGULAR: MACH± .01 BEND ± 1 TWO PLACE DECIMAL ± .01 THREE PLACE DECIMAL ± .005 | DRAWN     | MIKE | 4/9/14 | (   |
|  |                                                                                                                                      | CHECKED   |      |        | TIT |
|  |