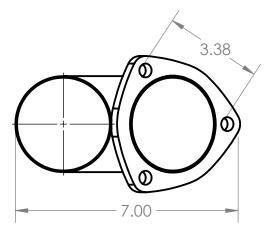

|  | UNLESS OTHERWISE SPECIFIED:                                                                                                          |           | NAME | DATE   |     |
|--|--------------------------------------------------------------------------------------------------------------------------------------|-----------|------|--------|-----|
|  | DIMENSIONS ARE IN INCHES TOLERANCES: FRACTIONAL± 1/64 ANGULAR: MACH± .01 BEND ± 1 TWO PLACE DECIMAL ± .01 THREE PLACE DECIMAL ± .005 | DRAWN     | MIKE | 4/9/14 | (   |
|  |                                                                                                                                      | CHECKED   |      |        | TIT |
|  |