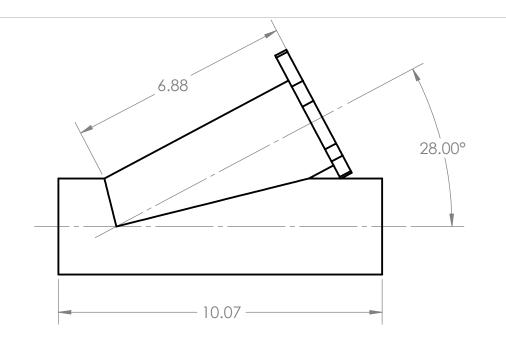

|  | UNLESS OTHERWISE SPECIFIED:                                                                                                          |           | NAME | DATE   |     |
|--|--------------------------------------------------------------------------------------------------------------------------------------|-----------|------|--------|-----|
|  | DIMENSIONS ARE IN INCHES TOLERANCES: FRACTIONAL± 1/64 ANGULAR: MACH± .01 BEND ± 1 TWO PLACE DECIMAL ± .01 THREE PLACE DECIMAL ± .005 | DRAWN     | MIKE | 4/9/14 | (   |
|  |                                                                                                                                      | CHECKED   |      |        | TIT |
|  |