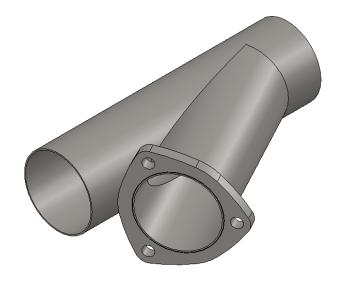

|  | UNLESS OTHERWISE SPECIFIED:                                                                                                          |           | NAME | DATE   |     |
|--|--------------------------------------------------------------------------------------------------------------------------------------|-----------|------|--------|-----|
|  | DIMENSIONS ARE IN INCHES TOLERANCES: FRACTIONAL± 1/64 ANGULAR: MACH± .01 BEND ± 1 TWO PLACE DECIMAL ± .01 THREE PLACE DECIMAL ± .005 | DRAWN     | MIKE | 4/9/14 | (   |
|  |                                                                                                                                      | CHECKED   |      |        | TIT |
|  |